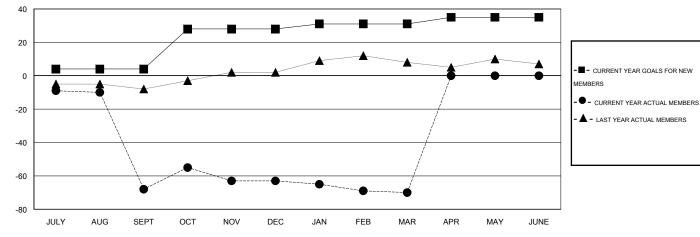

## GOALS AND ACTUAL MEMBERS CUMULATIVE

| DROPPED CLUBS: 2 |     | 22 CLUBS OF 33 ADDED 1 OR MORE<br>NEW MEMBERS | GENDER DISTRIBUTION   |              |     |
|------------------|-----|-----------------------------------------------|-----------------------|--------------|-----|
|                  |     |                                               | MALE                  | 641 (66.70%) |     |
|                  |     |                                               | FEMALE                | 320 (33.30%) |     |
| DROPPED MEMBERS  |     |                                               |                       |              |     |
| DECEASED         | 13  | CLICK HERE FOR HEALTH ASSESSMENT DATA         |                       |              |     |
| CLUB CANCELLED   | 7   |                                               | FAMILY UNIT MEMBERS   |              | 192 |
| OTHER            | 141 |                                               | HEAD OF HOUSEHOLD     |              | 96  |
| TOTAL            | 161 |                                               | NON-HEAD OF HOUSEHOLD |              | 96  |