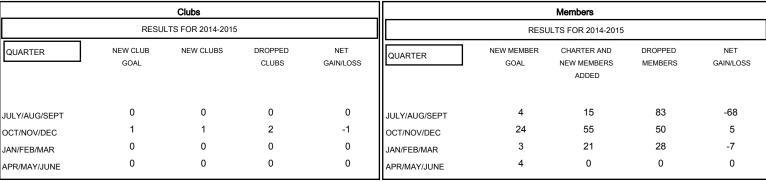

## MONTHLY MEMBERSHIP PROGRESS REPORT

District 6 W

Results as of: 3/31/2015

## GMT: Kenneth Schwols LOCATION COLORADO GMT CA 1



## GOALS AND ACTUAL NEW CLUBS CUMULATIVE



## GOALS AND ACTUAL MEMBERS CUMULATIVE



| DROPPED CLUBS: 2 |     | 22 CLUBS OF 33 ADDED 1 OR MORE<br>NEW MEMBERS | GENDER DISTRIBUTION   |              |     |
|------------------|-----|-----------------------------------------------|-----------------------|--------------|-----|
|                  |     |                                               | MALE                  | 641 (66.70%) |     |
|                  |     |                                               | FEMALE                | 320 (33.30%) |     |
| DROPPED MEMBERS  |     |                                               |                       |              |     |
| DECEASED         | 13  | CLICK HERE FOR HEALTH ASSESSMENT DATA         |                       |